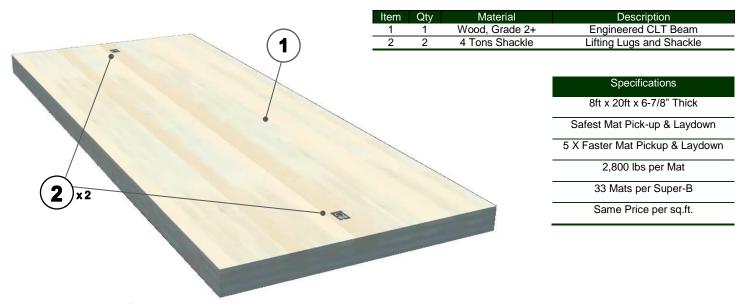

## 8ft x 20ft CLT Mat

## CONSTRUCTION

- ENGINEERED BEAM CONSTRUCTION SOLID CROSS-LAMINATED BEAM
- WOOD CAPILLARY SEALANT
   BEAM SEALED FOR MIN WATER ABSORPTION
- TWICE THE AREA OF TRADITIONAL CRANE MAT
   2x THE AREA FOR LOAD DISTRIBUTION AND
   TWICE THE LOAD CAPACITY PER MAT
- EXTENDED LIFE