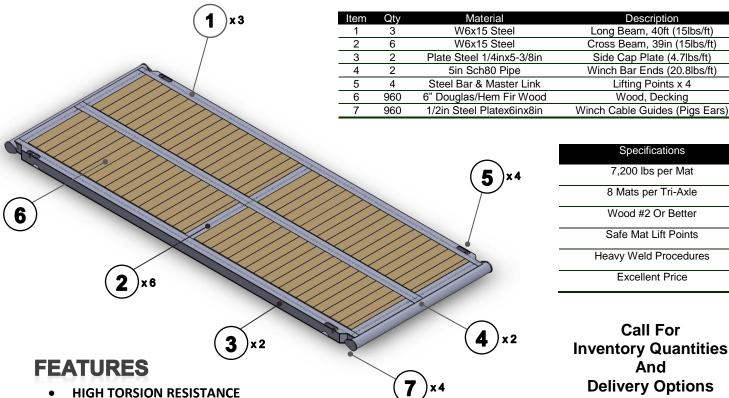

## 8ft x 40ft Rig Mat

**Delivery Options** 

- Beam In All Frame Directions & Coped In Solid STRONGER LIFT PIPE, LONGER LIFE
- **ENGINEERED DESIGN** MAX BENDING RESISTANCE, LONG LIFE
- **Rent or Sale**

## CONSTRUCTION

- **POWER SKID DESIGN** 24x STRONGER Coped Beam Connections
- MULTIPLE CROSS RIBS COPED TO LONG BEAMS **MAX TORSION Resistance**
- **END BEAM COPED TO LONG BEAMS** 3D WELDS SUPERIOR SHEAR, STRENGTH & TORSION RESISTANCE
- **EXTRA STRONG WINCH ENDS** 5" Sch80 Pipe Utilized, Seam Welded, Easily Supports 16 Mats Stacked & Winched