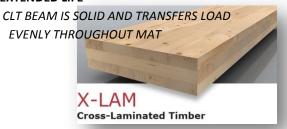

## **CONSTRUCTION**

- **ENGINEERED BEAM CONSTRUCTION** SOLID CROSS-LAMINATED BEAM
- **WOOD CAPILLARY SEALANT** BEAM SEALED FOR MIN WATER ABSORPTION
- TWICE THE AREA OF TRADITIONAL CRANE MAT 2x THE AREA FOR LOAD DISTRIBUTION AND TWICE THE LOAD CAPACITY PER MAT
- **EXTENDED LIFE**