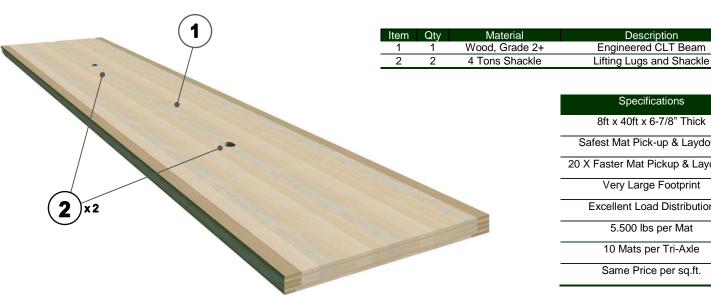

## 8ft x 40ft CLT Crane Mat

| Specifications                   |
|----------------------------------|
| 8ft x 40ft x 6-7/8" Thick        |
| Safest Mat Pick-up & Laydown     |
| 20 X Faster Mat Pickup & Laydown |
| Very Large Footprint             |
| Excellent Load Distribution      |
| 5.500 lbs per Mat                |
| 10 Mats per Tri-Axle             |
| Same Price per sq.ft.            |