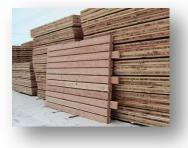

Myshak CRANE MATS

|                                                                                                                 | Item           | Qty | Material           | Description                                                |                 |
|-----------------------------------------------------------------------------------------------------------------|----------------|-----|--------------------|------------------------------------------------------------|-----------------|
| The second se | 1              | 1   | Wood, Grade 2+     | 2in x 8in x 14ft                                           | 2in x 8in x 8ft |
|                                                                                                                 | 2              | 174 | Bolted Connections | Bolt, Washer, Lock, Nut Cntrsnk<br>10in Replacable Fingers |                 |
|                                                                                                                 | 3              | 2   | Wood. Grade 2+     |                                                            |                 |
|                                                                                                                 |                |     |                    |                                                            |                 |
|                                                                                                                 |                |     | Specifications     |                                                            |                 |
| 2                                                                                                               |                |     |                    | 8ft x 14ft x 5" Thick                                      |                 |
|                                                                                                                 |                |     |                    | Quick Mat Pick-up & Laydown                                |                 |
|                                                                                                                 |                |     |                    | 1,600 lbs per Mat                                          |                 |
|                                                                                                                 |                |     |                    | 48 Mats per Super-B                                        |                 |
|                                                                                                                 | and the second | 1   |                    | Excellent Pri                                              | ce per sq.ft.   |
|                                                                                                                 |                | 3)  |                    |                                                            |                 |

## CONSTRUCTION

- GRADE 2 or Better Wood Minimal visible flaws or wane
- Rounded, Countersunk Carriage Bolts Longer Life and Smooth Surface
- Dimensional Lumber for Tight Connections