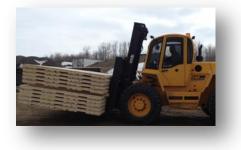

Myshak CRANE MATS

|                                                                                                                 | Item           | Qty | Material           | Description                                                |                 |
|-----------------------------------------------------------------------------------------------------------------|----------------|-----|--------------------|------------------------------------------------------------|-----------------|
| The second se | 1              | 1   | Wood, Grade 2+     | 2in x 8in x 14ft                                           | 2in x 8in x 8ft |
|                                                                                                                 | 2              | 174 | Bolted Connections | Bolt, Washer, Lock, Nut Cntrsnk<br>10in Replacable Fingers |                 |
|                                                                                                                 | 3              | 2   | Wood. Grade 2+     |                                                            |                 |
|                                                                                                                 |                |     |                    |                                                            |                 |
|                                                                                                                 |                |     | Specifications     |                                                            |                 |
| 2                                                                                                               |                |     |                    | 8ft x 14ft x 5" Thick                                      |                 |
|                                                                                                                 |                |     |                    | Quick Mat Pick-up & Laydown                                |                 |
|                                                                                                                 |                |     |                    | 1,600 lbs per Mat                                          |                 |
|                                                                                                                 |                |     |                    | 48 Mats per Super-B                                        |                 |
|                                                                                                                 | and the second | 1   |                    | Excellent Pri                                              | ce per sq.ft.   |
|                                                                                                                 |                | 3)  |                    |                                                            |                 |